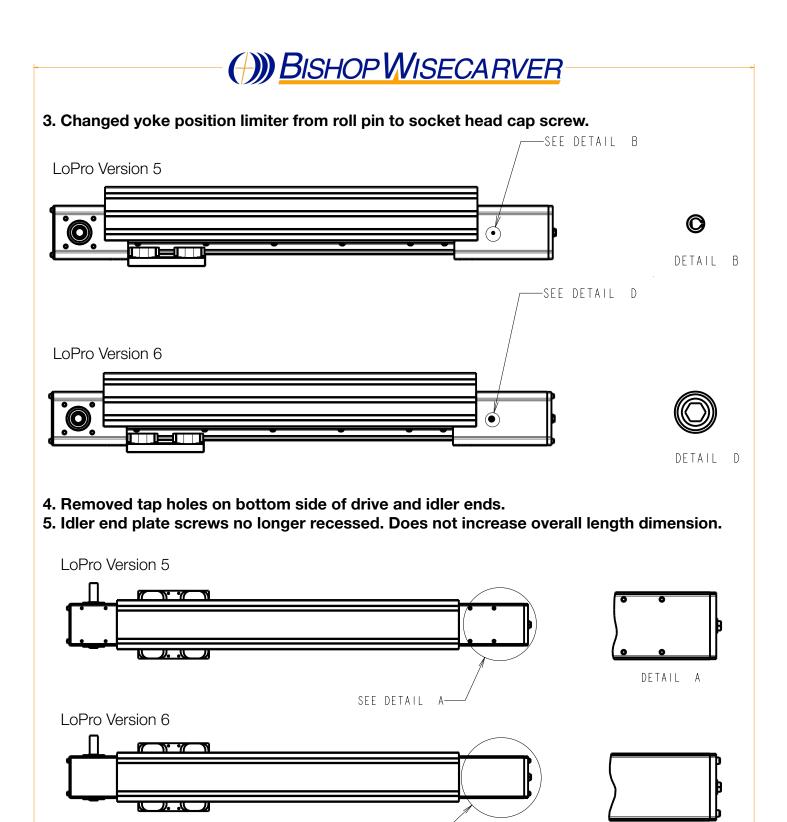

## ())) BISHOP WISECARVER

July 2<sup>nd</sup>, 2019: Product Status Notification – LoPro<sup>®</sup> Linear Actuator, Belt-Driven / Chain-Driven

Bishop-Wisecarver is informing you of a version change and feature addition to the LoPro<sup>®</sup> product line. Effective 7/2/19, LoPro Version 6 will replace Version 5 as the standard offering for **belt-driven and chain-driven systems**. V5 subassemblies and components will remain available for replacement until depletion of inventory. Please note the following changes: