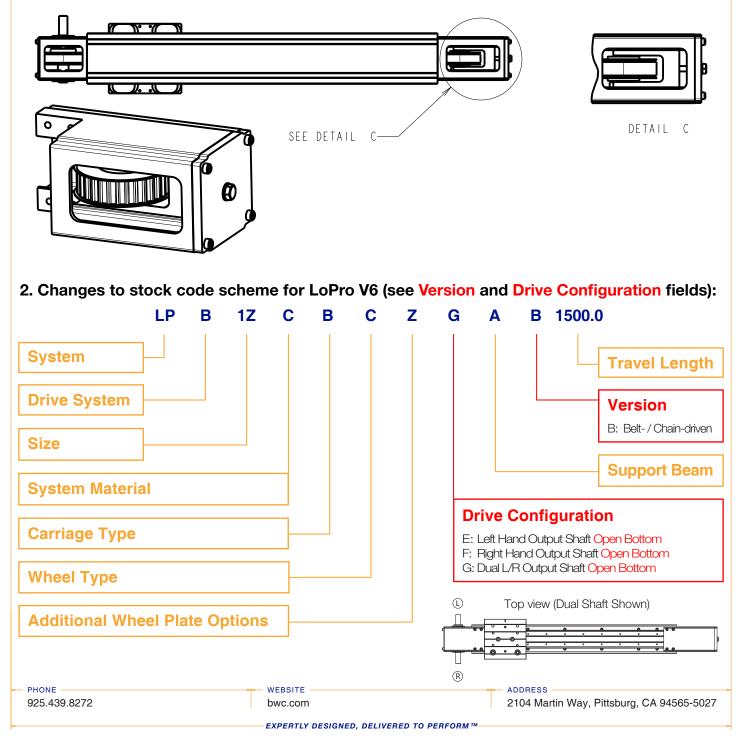

## ())) BISHOP WISECARVER

July 2<sup>nd</sup>, 2019: Product Status Notification – LoPro<sup>®</sup> Linear Actuator, Belt-Driven / Chain-Driven

Bishop-Wisecarver is informing you of a version change and feature addition to the LoPro<sup>®</sup> product line. Effective 7/2/19, LoPro Version 6 will replace Version 5 as the standard offering for **belt-driven and chain-driven systems**. V5 subassemblies and components will remain available for replacement until depletion of inventory. Please note the following changes:

**1.** Added optional feature for opening on bottom side of drive and idler ends (both) on belt-driven and chain-driven V6 LoPro systems. Allows for easier evacuation of debris.

## Questions? Please contact your local representative or Bishop-Wisecarver customer service at 1.888.580.8272

SEE DETAIL C-

DETAIL C

EXPERTLY DESIGNED, DELIVERED TO PERFORM