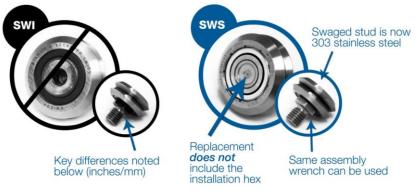

Key differences for the replacement design are listed below:

The assembly wrench will apply to both the obsolete and replacement versions. Product features which are not listed will remain the same.

| Product            | Obsolete                | Replacement             |  |
|--------------------|-------------------------|-------------------------|--|
| Feature            | SWI                     | SWS                     |  |
| Stud Material      | AISI 52100 Carbon Steel | SAE 303 Stainless Steel |  |
| Stud Attachment    | Integral                | Swaged                  |  |
| Bearing Protection | Sealed or Shielded      | Seal/Shield Combo.      |  |
| Mounting Hex       | 22mm (0.866")           | 22.22mm (0.875")        |  |
| Installation Hex   | 10mm                    | None                    |  |
| Assembly Wrench    | BAW4                    |                         |  |