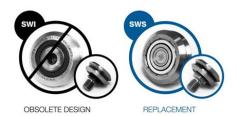

To support your application needs, alternative replacements have been identified:

| BWC Product | Obsolete   | Replacement | Replacement Product Description                    |  |
|-------------|------------|-------------|----------------------------------------------------|--|
| Line        | Stock Code | Stock Code  |                                                    |  |
| DualVee®    | SWIC4      | SWSC4XA     | Swaged Studded Wheel Size 4 Concentric Seal/Shield |  |
|             | SWIC4X     |             |                                                    |  |
|             | SWIE4      | SWSE4XA     | Swaged Studded Wheel Size 4 Eccentric Seal/Shield  |  |
|             | SWIE4X     |             |                                                    |  |

Key differences for the replacement design are listed below:

The assembly wrench will apply to both the obsolete and replacement versions. Product features which are not listed will remain the same.

| Product            | Obsolete                | Replacement             |  |
|--------------------|-------------------------|-------------------------|--|
| Feature            | SWI                     | SWS                     |  |
| Stud Material      | AISI 52100 Carbon Steel | SAE 303 Stainless Steel |  |
| Stud Attachment    | Integral                | Swaged                  |  |
| Bearing Protection | Sealed or Shielded      | Seal/Shield Combo.      |  |
| Mounting Hex       | 22mm (0.866")           | 22.22mm (0.875")        |  |
| Installation Hex   | 10mm                    | None                    |  |
| Assembly Wrench    | BAW4                    |                         |  |